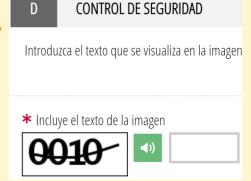

## STEP 3

- We fill in the **security control** with the given numbers
- We go to the bottom of the page and clic on Validar