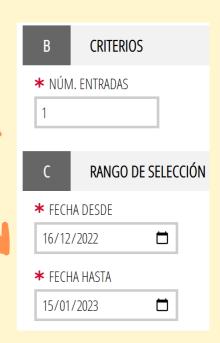

#### IMPORTANT!

- We select **núm. de entradas** (number of tickets) = 1
- Do not modify the dates of the selection range. We will choose the day on the following page.
- Clic on Seleccionar cita