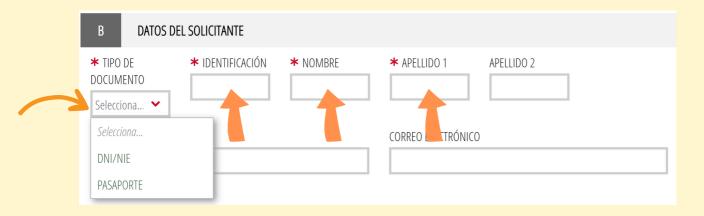

## STEP 2

We fill in the fields with (\*)

- Tipo de documento (kind of document): DNI (any ID card) or Pasaporte (Passport)
- Identificación (ID, Passport, Driving licence number...)
- Nombre (Name) and apellido 1 (surname)