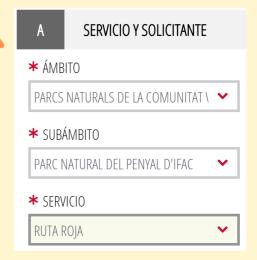

## STEP 1

- Ámbito: Parcs Naturals de la Comunitat Valenciana
- Subámbito: Parc Natural del Penyal d'Ifac
- Servicio: Ruta Roja.